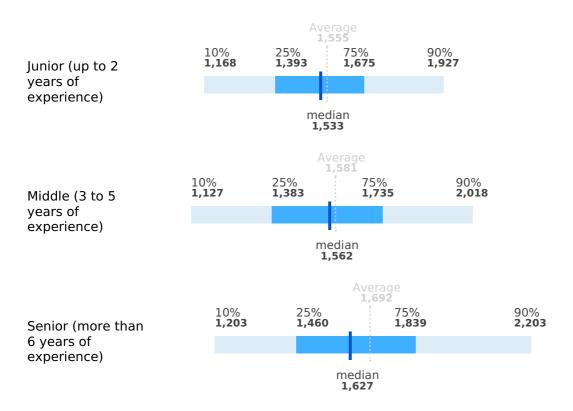

## Salaries by work experience

|                                                   | Average | 1st decile | 1st quartile | median | 3rd quartile | 9th decile |
|---------------------------------------------------|---------|------------|--------------|--------|--------------|------------|
| Junior (up<br>to 2 years<br>of<br>experience)     | 1,555   | 1,168      | 1,393        | 1,533  | 1,675        | 1,927      |
| Middle (3<br>to 5 years<br>of<br>experience)      | 1,581   | 1,127      | 1,383        | 1,562  | 1,735        | 2,018      |
| Senior<br>(more than<br>6 years of<br>experience) | 1,692   | 1,203      | 1,460        | 1,627  | 1,839        | 2,203      |