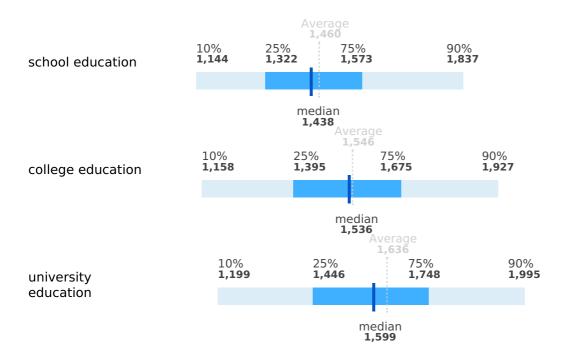

## Salaries by education

|                      | Average | 1st decile | 1st quartile | median | 3rd quartile | 9th decile |
|----------------------|---------|------------|--------------|--------|--------------|------------|
| school<br>education  | 1,460   | 1,144      | 1,322        | 1,438  | 1,573        | 1,837      |
| college<br>education | 1,546   | 1,158      | 1,395        | 1,536  | 1,675        | 1,927      |
| university education | 1,636   | 1,199      | 1,446        | 1,599  | 1,748        | 1,995      |