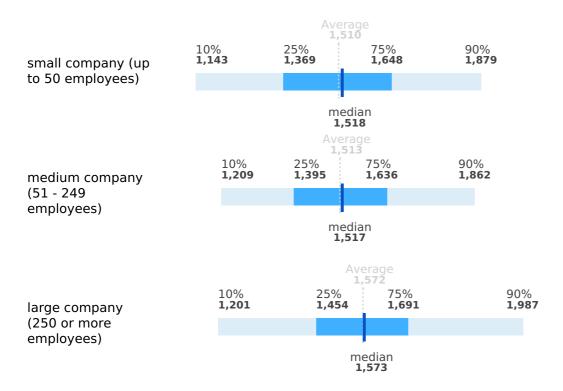

|                                                   | Average | 1st decile | 1st quartile | median | 3rd quartile | 9th decile |
|---------------------------------------------------|---------|------------|--------------|--------|--------------|------------|
| small<br>company<br>(up to 50<br>employees)       | 1,510   | 1,143      | 1,369        | 1,518  | 1,648        | 1,879      |
| medium<br>company<br>(51 - 249<br>employees)      | 1,513   | 1,209      | 1,395        | 1,517  | 1,636        | 1,862      |
| large<br>company<br>(250 or<br>more<br>employees) | 1,572   | 1,201      | 1,454        | 1,573  | 1,691        | 1,987      |