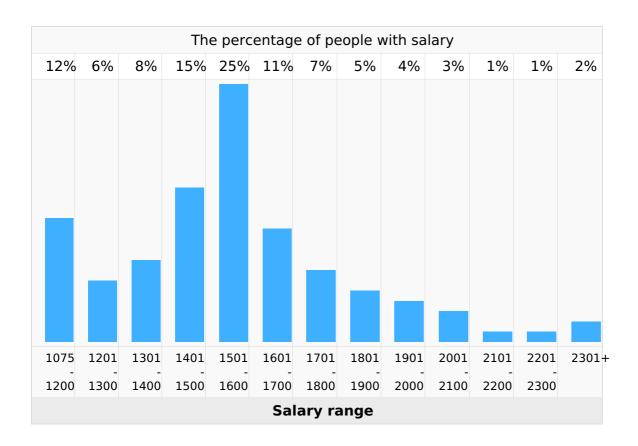

#### Salary ranges

Region: Slovenia, Gorenjska | Working experience: Junior

#### Salary span

|                 | Average | 1st decile | 1st quartile | median | 3rd quartile | 9th decile |
|-----------------|---------|------------|--------------|--------|--------------|------------|
| Basic<br>salary | 1,442   | 1,131      | 1,312        | 1,434  | 1,536        | 1,725      |
| Total<br>salary | 1,555   | 1,168      | 1,393        | 1,533  | 1,675        | 1,927      |