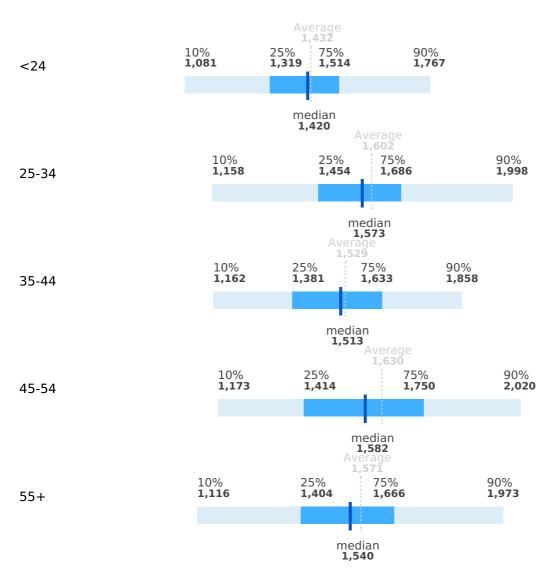

## Salaries by age group

|           | Average | 1st decile | 1st quartile | median | 3rd quartile | 9th decile |
|-----------|---------|------------|--------------|--------|--------------|------------|
| <24       | 1,432   | 1,081      | 1,319        | 1,420  | 1,514        | 1,767      |
| 25-<br>34 | 1,602   | 1,158      | 1,454        | 1,573  | 1,686        | 1,998      |
| 35-<br>44 | 1,529   | 1,162      | 1,381        | 1,513  | 1,633        | 1,858      |
| 45-<br>54 | 1,630   | 1,173      | 1,414        | 1,582  | 1,750        | 2,020      |
| 55+       | 1,571   | 1,116      | 1,404        | 1,540  | 1,666        | 1,973      |